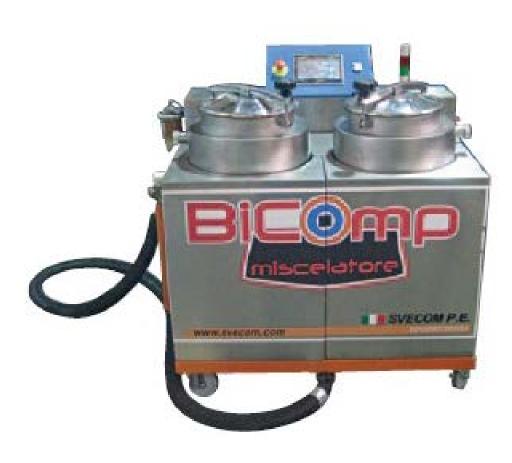

## MIXER BICOMP

easy to install

reduced maintenance

robustness and reliability

made in Svecom

certificate

The Bicomp Mixer is characterized by flexibility and remarkable precision: the digital control of the temperatures of the components, as well as the adduction tube of the adhesive to the machine, allows precise monitoring of the job, ensuring the final quality of the solventless laminate.

The gear pumps controlled by the digital system allow to dose the two-component adhesive with a tolerance of less than 1%. In addition, there is an (optional) automatic loading system for the two components from external containers, which makes the use easier.

The mixers are equipped with Siemens hardware and software, which make them interfaceable with the laminating machines, in order to be able to transfer all the settings and the detection of the adhesive consumption data.