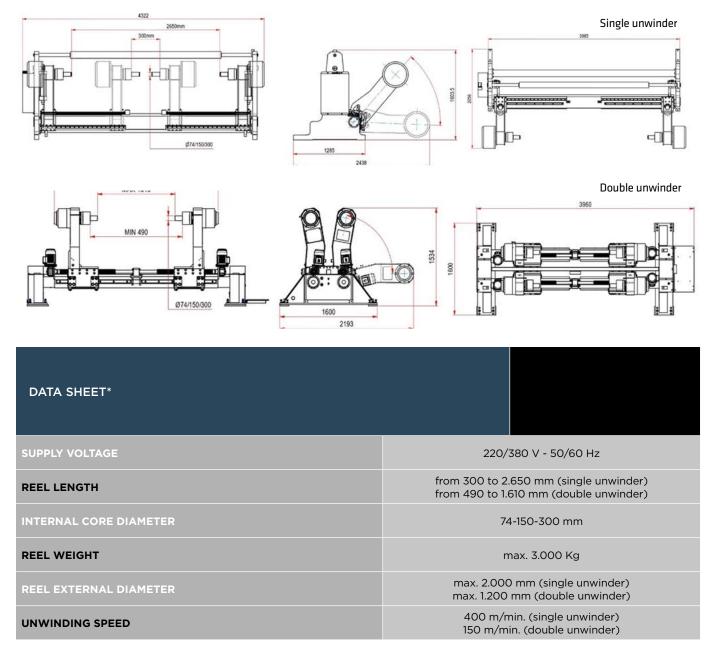

## The unwinder for reels has been designed to unwind reels of different diameters and widths, according to the required specifications.

The unwinder for reels is composed of a fixed part equipped with feet for floor fixing and one / two mobile upright (s) on which the two / four moving arms are installed which support the reel at both ends.

Opening and closing arms by means of hydraulic motors and rack with sliding on ball runners. The arms are independent, it is in fact possible to move them without worrying about the immediate centering of the reel. The centering itself will take piace regardless of the initial position of the reel. Arms lifting by means of hydraulic hydraulic pistons controlled by а

unit positioned the on ground. Complete with expandable pneumechanical chuck with leaves, adjustable return materiai roller for better wrapping. Pneumatic or mechanical brakes self-ventilated on both sides. Braking contrai is regulated by a signal from the slitting machines.