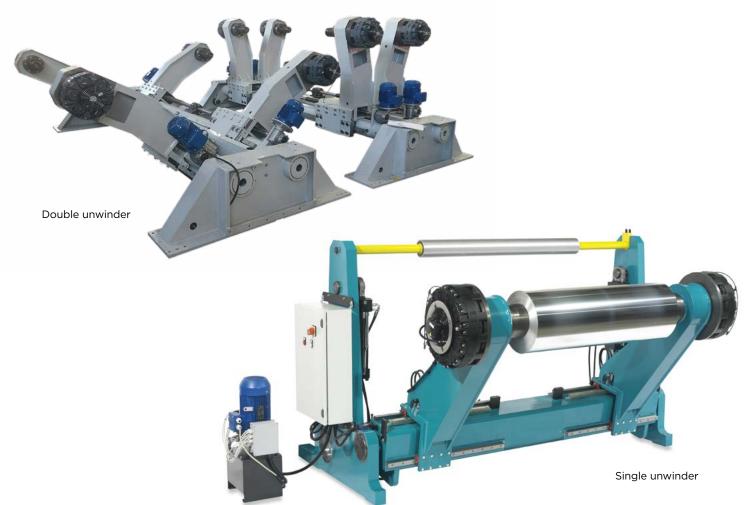

## SINGLE AND DOUBLE REEL UNWINDER

reduced maintenance

robustness and reliability

made in Svecom

## The unwinder for reels has been designed to unwind reels of different diameters and widths, according to the required specifications.

The unwinder for reels is composed of a fixed part equipped with feet for floor fixing and one / two mobile upright (s) on which the two / four moving arms are installed which support the reel at both ends.

Opening and closing arms by means of hydraulic motors and rack with sliding on ball runners. The arms are independent, it is in fact possible to move them without worrying about the immediate centering of the reel. The centering itself will take piace regardless of the initial position of the reel. Arms lifting by means of hydraulic hydraulic pistons controlled by а

unit positioned the on ground. Complete with expandable pneumechanical chuck with leaves, adjustable return materiai roller for better wrapping. Pneumatic or mechanical brakes self-ventilated on both sides. Braking contrai is regulated by a signal from the slitting machines.